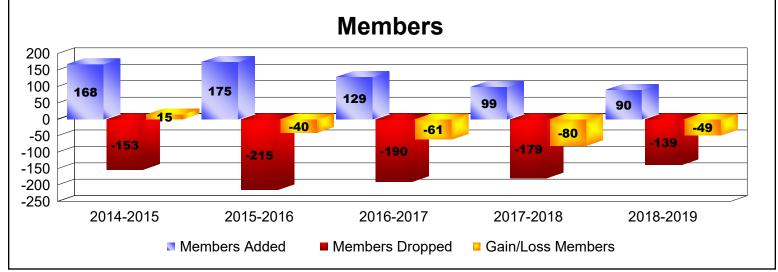

District 202 M As of June 2019 Cumulative

| Year      | New<br>Clubs | Dropped<br>Clubs | Gain/<br>Loss<br>Clubs | New<br>Members | Charter<br>Members | Reinstate<br>Members | Transfer<br>Members | Total<br>Member<br>Added | Total<br>Members<br>Dropped | Gain/<br>Loss<br>Members |
|-----------|--------------|------------------|------------------------|----------------|--------------------|----------------------|---------------------|--------------------------|-----------------------------|--------------------------|
| 2014-2015 | 1            | 0                | 1                      | 126            | 29                 | 6                    | 7                   | 168                      | -153                        | 15                       |
| 2015-2016 | 1            | -4               | -3                     | 122            | 24                 | 3                    | 26                  | 175                      | -215                        | -40                      |
| 2016-2017 | 1            | -2               | -1                     | 85             | 25                 | 2                    | 17                  | 129                      | -190                        | -61                      |
| 2017-2018 | 0            | -2               | -2                     | 81             | 1                  | 5                    | 12                  | 99                       | -179                        | -80                      |
| 2018-2019 | 0            | 0                | 0                      | 83             | 1                  | 3                    | 3                   | 90                       | -139                        | -49                      |
| Average   | 1            | -2               | -1                     | 99             | 16                 | 4                    | 13                  | 132                      | -175                        | -43                      |