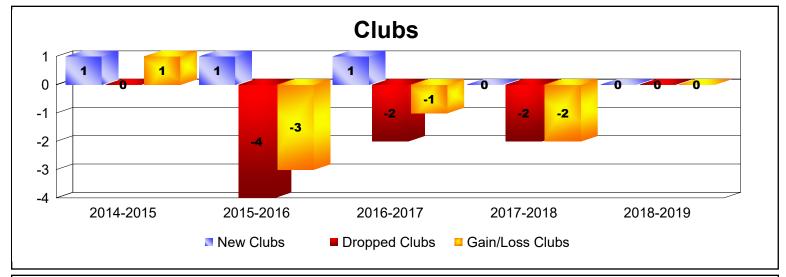

District 202 M As of June 2019 Cumulative

| Year      | New<br>Clubs | Dropped<br>Clubs | Gain/<br>Loss<br>Clubs | New<br>Members | Charter<br>Members | Reinstate<br>Members | Transfer<br>Members | Total<br>Member<br>Added | Total<br>Members<br>Dropped | Gain/<br>Loss<br>Members |
|-----------|--------------|------------------|------------------------|----------------|--------------------|----------------------|---------------------|--------------------------|-----------------------------|--------------------------|
| 2014-2015 | 1            | 0                | 1                      | 126            | 29                 | 6                    | 7                   | 168                      | -153                        | 15                       |
| 2015-2016 | 1            | -4               | -3                     | 122            | 24                 | 3                    | 26                  | 175                      | -215                        | -40                      |
| 2016-2017 | 1            | -2               | -1                     | 85             | 25                 | 2                    | 17                  | 129                      | -190                        | -61                      |
| 2017-2018 | 0            | -2               | -2                     | 81             | 1                  | 5                    | 12                  | 99                       | -179                        | -80                      |
| 2018-2019 | 0            | 0                | 0                      | 83             | 1                  | 3                    | 3                   | 90                       | -139                        | -49                      |
| Average   | 1            | -2               | -1                     | 99             | 16                 | 4                    | 13                  | 132                      | -175                        | -43                      |